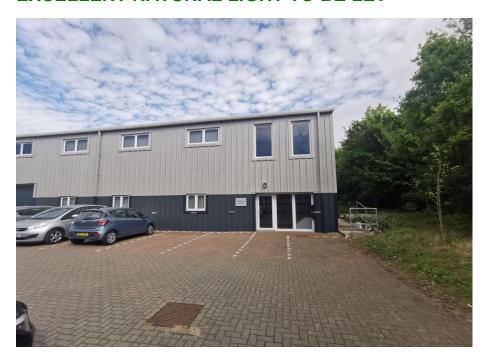

# RAMSGATE, KENT

FIRST FLOOR, 13/14 INVICTA WAY, CT12 5FD

NEWLY BUILT OFFICE BUILDING WITH EXCELLENT NATURAL LIGHT TO BE LET

# LOCATION

This newly built property is situated on the popular and well established Manston Park Industrial Estate. The property has excellent road links connecting the estate with the rest of Thanet and the wider national motorway network.

# **DESCRIPTION**

The property comprises a corner office building forming part of a larger industrial building. The premises benefits from a number of parking spaces to the front and rear of the property. The premises is located on the first floor with shared facilities on the ground floor.